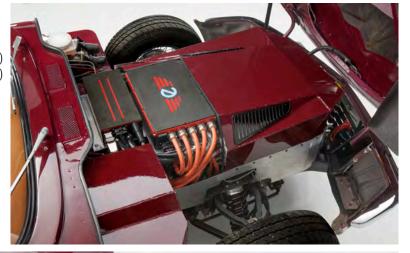

Our engineers and restoration artisans collaborate via our unique EV transformation methodology to seamlessly integrate our patent-pending Modular EV Architecture into each original classic. We source only authentic vehicles, these are not kits or replicars, these are original British sports cars.

#### **EV Drivetrain**

• Power 110 kW (145 hp) Torque 290 Nm (215 lb-ft) Gearbox

2,128 mm (83.8 in)

Heavy-duty, fixed ratio, hypoid planetary.

#### **Energy Storage**

• 19 kWh onboard capacity based on our patent-pending PowerPod<sup>©</sup> intelligent battery system with future-proof modular design, enabling power component upgrades as battery technologies advance.